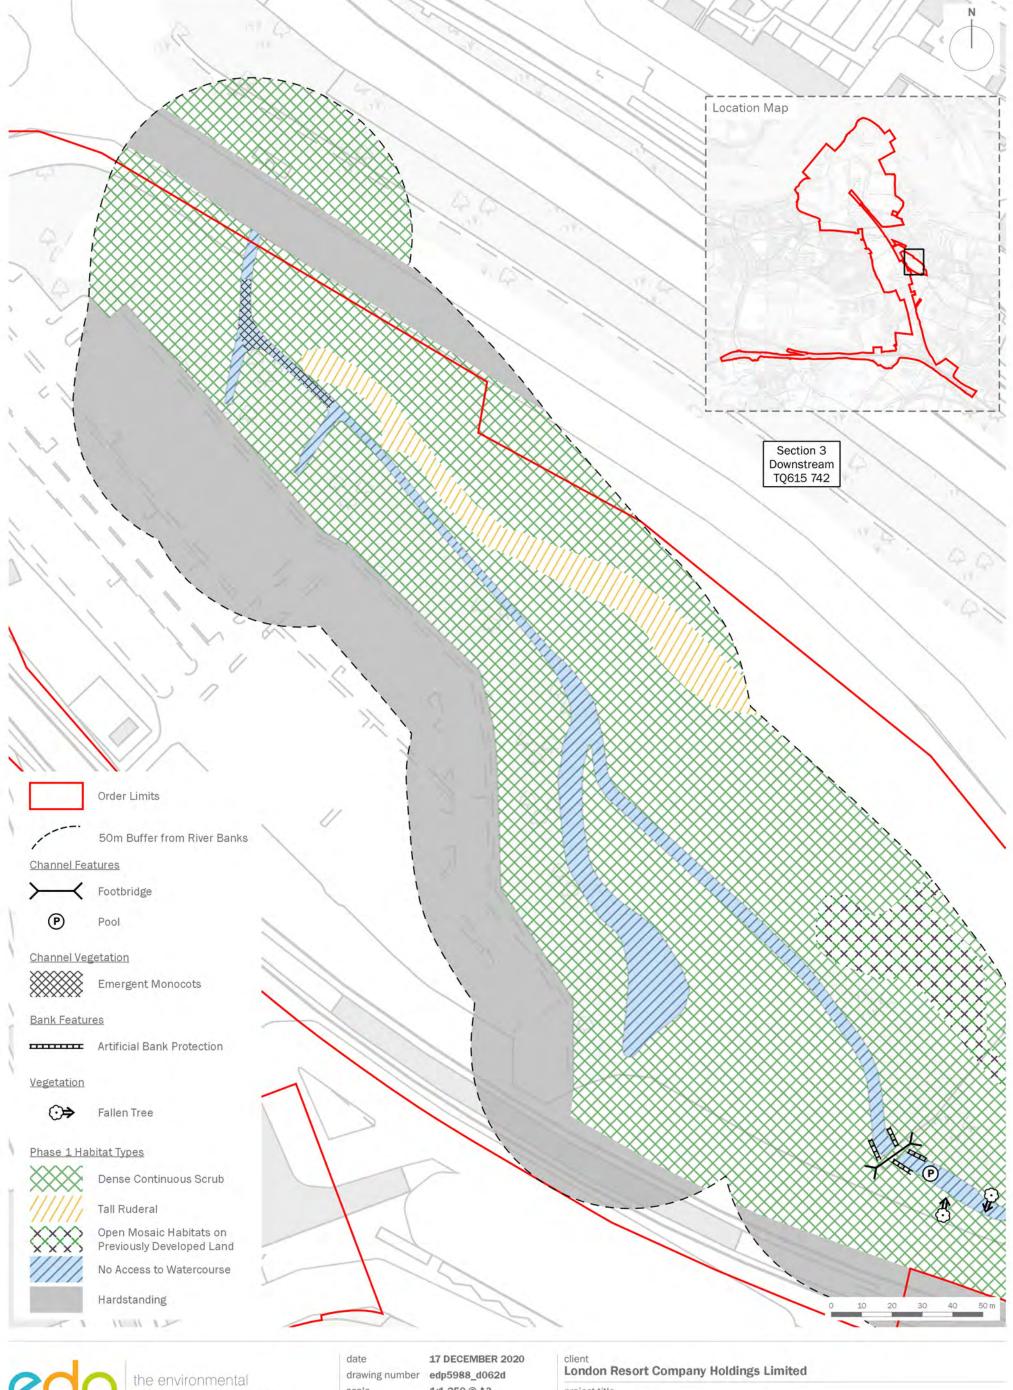

## Figure 12.6 – River Ebbsfleet River Corridor Survey Plan

Document reference: 6.3.12.6

Revision: 00

December 2020

Planning Act 2008

The Infrastructure Planning (Applications: Prescribed Forms and Procedure) Regulations 2009 Regulation 5(2)(a)

date scale drawn by checked

QA

**17 DECEMBER 2020** drawing number edp5988\_d062d 1:1,250 @ A3 GY EW

JTF

**London Resort Company Holdings Limited** 

project title
The London Resort

drawing title
Figure 12.6: River Ebbsfleet River Corridor Survey Plan (Sheet 3 of 5)